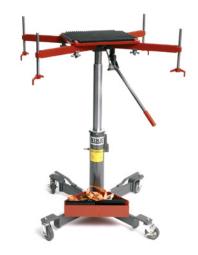

# The universal handling system

The modular construction methods now used in the automotive industry are placing new demands on workshop equipment. Vehicle parts such as motor blocks or rear axles have to be dismantled and mounted from below. With the HTJ1200 system, these heavy lifts can be done in a effective and controlled way.

# It lifts up to 545 kg

The system is capable for removing and fitting complete engine assemblies, rear axles, gearboxes, fuel tanks, exhaust systems and much more. With its lifting capacity of almost 550 kg, the HTJ1200 universal handling system comes with enough power for all kinds of jobs.