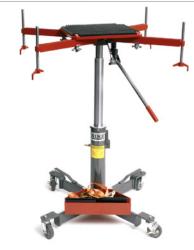

# The universal handling system

The modular construction methods now used in the automotive industry are placing new demands on workshop equipment. Vehicle parts such as motor blocks or rear axles have to be dismantled and mounted from below. With the HTJ1200 system, these heavy lifts can be done in a effective and controlled way.

# It lifts up to 545 kg

The system is capable for removing and fitting complete engine assemblies, rear axles, gearboxes, fuel tanks, exhaust systems and much more. With its lifting capacity of almost 550 kg, the HTJ1200 universal handling system comes with enough power for all kinds of jobs.