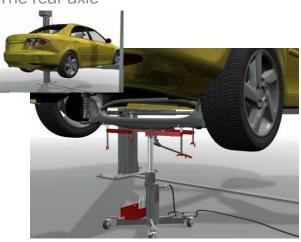

REHOBOT's universal handling system is designed to meet today's and tomorrow's needs.

he object

## The rear axle

This is the HTJ1200 Universal Handling