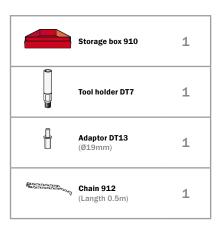

Secure the lift by using the two tie down straps that are part of the adapter kit DT12 and carry on with

### Contents of the adaptor kit DT12

|   | <b>Ear 101</b> (M8-M10)  | 2 |
|---|--------------------------|---|
|   | <b>Ear 102</b> (M12)     | 2 |
|   | Ear 103<br>(M8-M10/12°)  | 2 |
| 9 | Ear 104<br>(M8-M10)      | 2 |
|   | <b>Pin 301</b> (9-11mm)  | 2 |
|   | <b>Pin 302</b> (17-20mm) | 2 |
| Y | Fork 501<br>(35mm)       | 2 |
| Y | Fork 502<br>(60mm)       | 2 |
| V | Fork 503<br>(80mm)       | 2 |

|   | Fork 504<br>(50mm)                           | 2 |
|---|----------------------------------------------|---|
|   | Fork 505<br>(100mm)                          | 2 |
| H | Fork 506<br>(120mm)                          | 2 |
|   | Extension 901<br>(100mm)                     | 2 |
| 0 | Welding adaptor 902                          | 2 |
|   | Support foot 903                             | 3 |
|   | Support 904                                  | 8 |
|   | Rubber plate 907                             | 1 |
|   | Tie down strap 908<br>(to secure the object) | 2 |
|   |                                              |   |