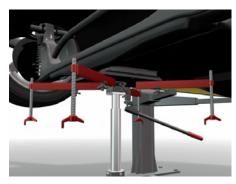

## Step 2

Chose proper adapters for the lifting object and assemble the adapters on the adjustable arms. The arms can be adjusted in height, length and rotation.

## Step 3