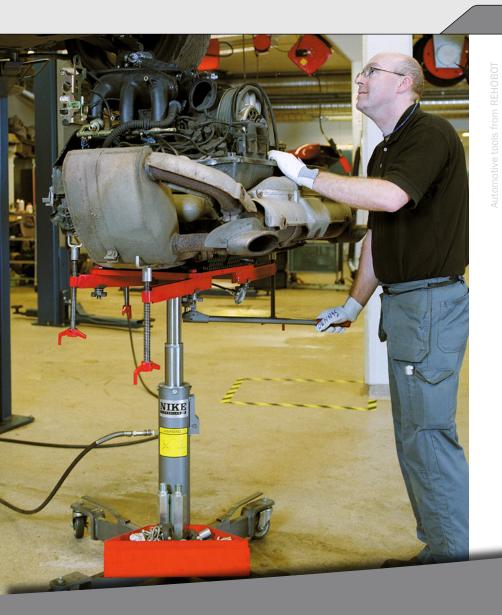

# The universal handling system

The modular construction methods now used in the automotive industry are placing new demands on workshop equipment. Vehicle parts such as motor blocks or rear axles have to be dismantled and mounted from below. With the HTJ1200 system, these heavy lifts can be done in a effective and controlled way.

# It lifts up to 545 kg

The system is capable for removing and fitting complete engine assemblies, rear axles, gearboxes, fuel tanks, exhaust systems and much more. With its lifting capacity of almost 550 kg, the HTJ1200 universal handling system comes with enough power for all kinds of jobs.

REHOBOT's universal handling system is designed to meet today's and tomorrow's needs.

he object

## The rear axle

This is the HTJ1200 Universal Handling

# Working directly on the platform

In most situations, you are now able to carry out the necessary service on the vehicle part directly on the platform. In other words, there is no need to go to a work bench or alike.