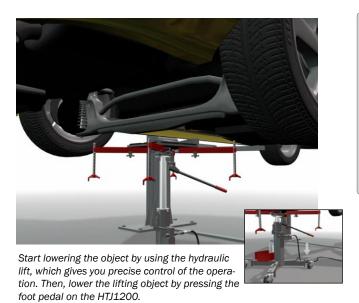

# Pneumatic and hydraulic operation

Lifting is done pneumatically and hydraulically. With pneumatics the load can be raised or lowered quickly. The hydraulic lifting gives the operator higher control and precision.