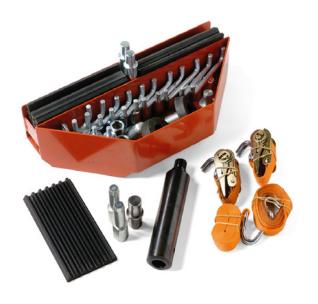

### Contents of the adaptor kit DT12

|   | <b>Ear 101</b> (M8-M10)  | 2 |
|---|--------------------------|---|
|   | <b>Ear 102</b> (M12)     | 2 |
|   | Ear 103<br>(M8-M10/12°)  | 2 |
| 9 | Ear 104<br>(M8-M10)      | 2 |
|   | <b>Pin 301</b> (9-11mm)  | 2 |
|   | <b>Pin 302</b> (17-20mm) | 2 |
| Y | Fork 501<br>(35mm)       | 2 |
| Y | Fork 502<br>(60mm)       | 2 |
| V | Fork 503<br>(80mm)       | 2 |

|   | Fork 504<br>(50mm)                           | 2 |
|---|----------------------------------------------|---|
|   | Fork 505<br>(100mm)                          | 2 |
| H | Fork 506<br>(120mm)                          | 2 |
|   | Extension 901<br>(100mm)                     | 2 |
| 0 | Welding adaptor 902                          | 2 |
|   | Support foot 903                             | 3 |
|   | Support 904                                  | 8 |
|   | Rubber plate 907                             | 1 |
|   | Tie down strap 908<br>(to secure the object) | 2 |
|   |                                              |   |