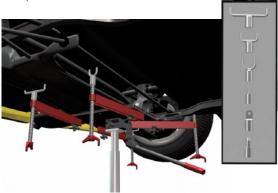

### Contents of the adaptor kit DT12

|   | <b>Ear 101</b> (M8-M10)  | 2 |
|---|--------------------------|---|
|   | <b>Ear 102</b> (M12)     | 2 |
|   | Ear 103<br>(M8-M10/12°)  | 2 |
| 9 | Ear 104<br>(M8-M10)      | 2 |
|   | <b>Pin 301</b> (9-11mm)  | 2 |
|   | <b>Pin 302</b> (17-20mm) | 2 |
| Y | Fork 501<br>(35mm)       | 2 |
| Y | Fork 502<br>(60mm)       | 2 |
| V | Fork 503<br>(80mm)       | 2 |

|   | Fork 504<br>(50mm)                           | 2 |
|---|----------------------------------------------|---|
|   | Fork 505<br>(100mm)                          | 2 |
| H | Fork 506<br>(120mm)                          | 2 |
|   | Extension 901<br>(100mm)                     | 2 |
| 0 | Welding adaptor 902                          | 2 |
|   | Support foot 903                             | 3 |
|   | Support 904                                  | 8 |
|   | Rubber plate 907                             | 1 |
|   | Tie down strap 908<br>(to secure the object) | 2 |
|   |                                              |   |