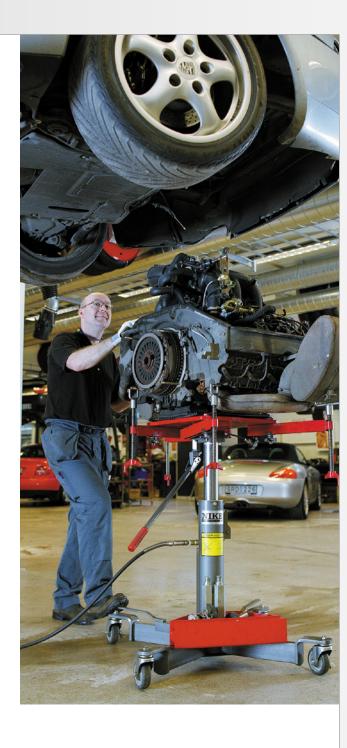

# It lifts up to 545 kg

The system is capable for removing and fitting complete engine assemblies, rear axles, gearboxes, fuel tanks, exhaust systems and much more. With its lifting capacity of almost 550 kg, the HTJ1200 universal handling system comes with enough power for all kinds of jobs.

# Working directly on the platform

In most situations, you are now able to carry out the necessary service on the vehicle part directly on the platform. In other words, there is no need to go to a work bench or alike.