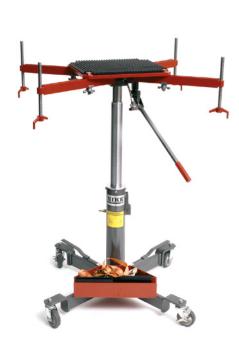

## Step 2

Chose proper adapters for the lifting object and assemble the adapters on the adjustable arms. The arms can be adjusted in height, length and rotation.

## Step 3